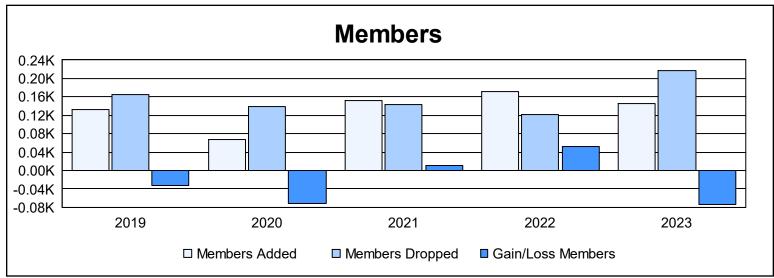

District LA 2 As of June 2023 Cumulative

| Year      | New<br>Clubs | Dropped<br>Clubs | Gain/<br>Loss<br>Clubs | New<br>Members | Charter<br>Members | Reinstate<br>Members | Transfer<br>Members | Total<br>Member<br>Added | Total<br>Members<br>Dropped | Gain/<br>Loss<br>Members |
|-----------|--------------|------------------|------------------------|----------------|--------------------|----------------------|---------------------|--------------------------|-----------------------------|--------------------------|
| 2018-2019 | 1            | 2                | -1                     | 104            | 22                 | 0                    | 6                   | 132                      | 165                         | -33                      |
| 2019-2020 | 0            | 1                | -1                     | 64             | 0                  | 3                    | 0                   | 67                       | 139                         | -72                      |
| 2020-2021 | 1            | 0                | 1                      | 113            | 34                 | 5                    | 1                   | 153                      | 143                         | 10                       |
| 2021-2022 | 0            | 1                | -1                     | 156            | 1                  | 3                    | 12                  | 172                      | 121                         | 51                       |
| 2022-2023 | 1            | 2                | -1                     | 88             | 28                 | 28                   | 1                   | 145                      | 218                         | -73                      |
| Average   | 1            | 1                | -1                     | 105            | 17                 | 8                    | 4                   | 134                      | 157                         | -23                      |