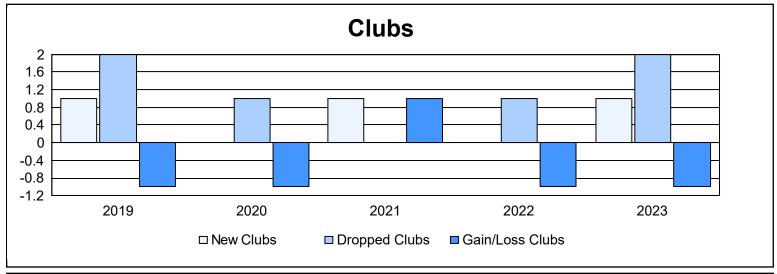

District LA 2 As of June 2023 Cumulative

| Year      | New<br>Clubs | Dropped<br>Clubs | Gain/<br>Loss<br>Clubs | New<br>Members | Charter<br>Members | Reinstate<br>Members | Transfer<br>Members | Total<br>Member<br>Added | Total<br>Members<br>Dropped | Gain/<br>Loss<br>Members |
|-----------|--------------|------------------|------------------------|----------------|--------------------|----------------------|---------------------|--------------------------|-----------------------------|--------------------------|
| 2018-2019 | 1            | 2                | -1                     | 104            | 22                 | 0                    | 6                   | 132                      | 165                         | -33                      |
| 2019-2020 | 0            | 1                | -1                     | 64             | 0                  | 3                    | 0                   | 67                       | 139                         | -72                      |
| 2020-2021 | 1            | 0                | 1                      | 113            | 34                 | 5                    | 1                   | 153                      | 143                         | 10                       |
| 2021-2022 | 0            | 1                | -1                     | 156            | 1                  | 3                    | 12                  | 172                      | 121                         | 51                       |
| 2022-2023 | 1            | 2                | -1                     | 88             | 28                 | 28                   | 1                   | 145                      | 218                         | -73                      |
| Average   | 1            | 1                | -1                     | 105            | 17                 | 8                    | 4                   | 134                      | 157                         | -23                      |